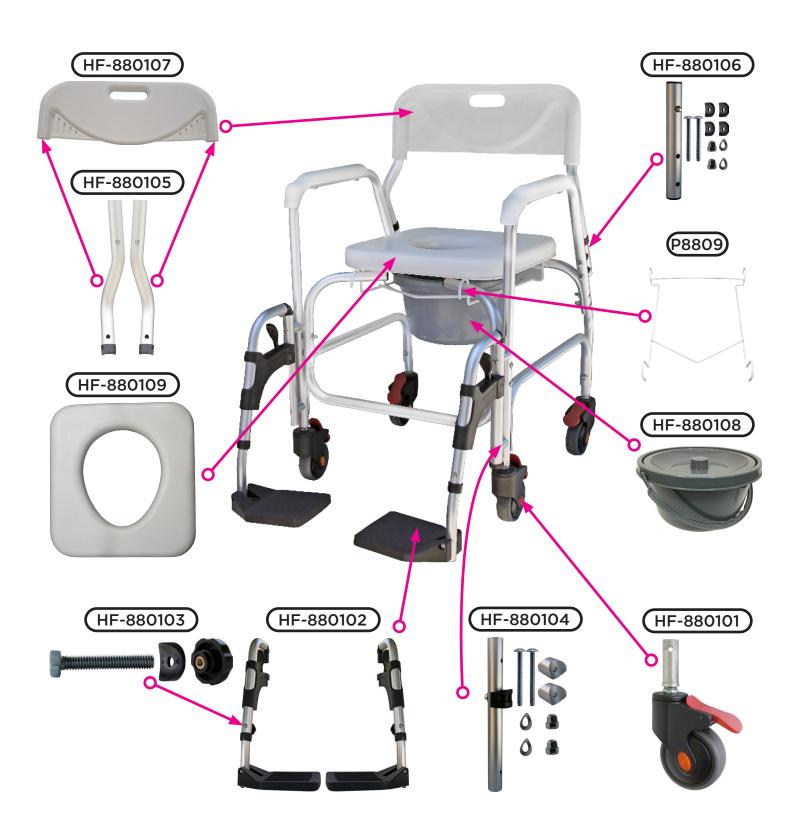

CARE • QUALITY • INNOVATION

Revised on November 20, 2020

CONTACT US! We're here to help info@novajoy.com 1 800 557 6682 novajoy.com

Parts Breakdown 8801 - SHOWER COMMODE W/WHEELS & STANDARD FOOTREST

|      |           | ITEM # 8801                                    |
|------|-----------|------------------------------------------------|
| nova |           | SHOWER COMMODE W/WHEELS & STANDARD<br>FOOTREST |
|      |           | SERIAL # BEGINNING WITH "HF"                   |
| #    | ITEM      | DESCRIPTION                                    |
| 1    | HF-880106 | BACK LOWER TUBING                              |
| 2    | HF-880107 | BACKREST                                       |
| 3    | HF-880108 | BUCKET WITH LID                                |
| 4    | HF-880102 | FOOTREST                                       |
| 5    | HF-880103 | KNOB FOR FOOTREST                              |
| 6    | P8809     | PAIL HOLDER                                    |
| 7    | HF-880109 | SEAT PADDED                                    |
| 8    | HF-880105 | TUBING (PAIR) FOR BACK                         |
| 9    | HF-880104 | TUBING FOR FOOTREST                            |
| 10   | HF-880101 | WHEEL COMPLETE ASSEMBLY                        |